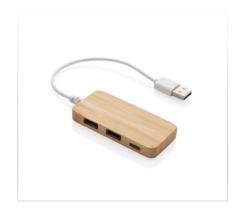

## Lange Kleiweg 6-28, 2288 GK Rijswijk The Netherlands

## xd connects

## **EU Declaration of Conformity**

This declaration of conformity is issued under the sole responsibility of:

Importer: XD Connects B.V. Lange Kleiweg 6-28, 2288 GK Rijswijk, The Netherlands

Item number: P308.73

**Item description**: Bamboo hub with Type-C

Item picture:



## **Confirmation:**

We hereby declare that the item mentioned above complies with the following legal requirements

Electromagnetic Compatibility (EMC) 2014/30/EU
Restriction of the use of certain hazardous substances RoHS Directive 2011/65/EU and amendment (EU) 2015/863

And in accordance with the following standards:

- EN 55032:2015+A1:2020

- EN 55035:2017+A11:2020

XD Connects B.V.

Name: Kevin Zhou

Function: QA

**Authorized Signature:** 

**Date**: Jul 17th, 2023

Kein 2 bou xd connects

Lange Kleiweg 6-28

2288 GK Rijswijk

the Netherlands